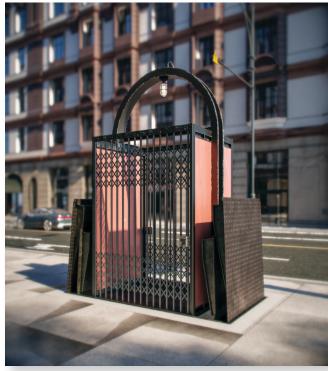

# Enterprise Commercial Collapsible Gate

The Enterprise Collapsible Gate is designed and manufactured for long-term durability. Choose from a wide variety of attractive finishes and colors to ensure the perfect fit.

Commercial gate in Black