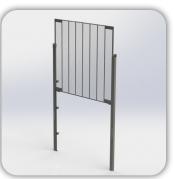

Two speed lift-up gate in closed position

Single speed lift-up gate in closed position

Single speed lift-up gate in open position