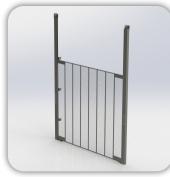

Two speed lift-up gate in closed position

Single speed lift-up gate in closed position

Single speed lift-up gate in open position