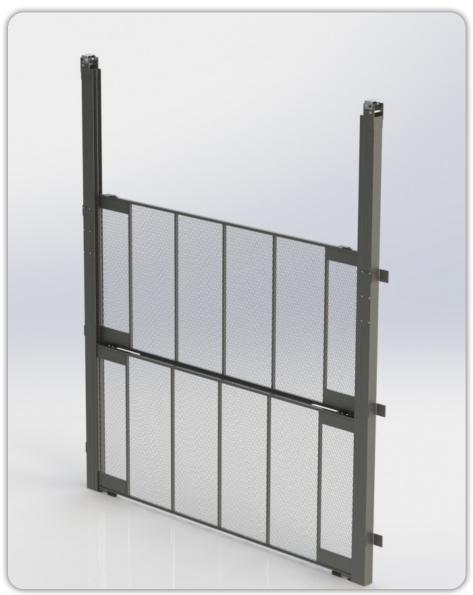

# **Enterprise Commercial Gates**

Two speed lift-up gate in closed position

Enterprise Elevator Products Advantages:

- Made in the U.S.A.
- Strong, sturdy, functional construction
- 1 year limited warranty

Two speed lift-up gate in closed position

Single speed lift-up gate in closed position

Single speed lift-up gate in open position