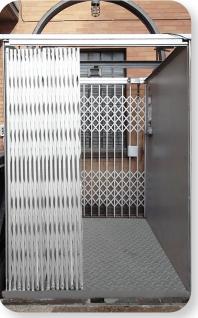

## Collapsible Gate

The Enterprise Collapsible Gate is designed and manufactured for long-term durability. Choose from a wide variety of attractive finishes and colors to ensure the perfect fit.

- Standard: Powder-coated Black
- Also available in Stainless Steel or your choice of powder-coated finishes
- Choose from a Knuckle Track or a Channel Track
- Guided every third bar
- Optional recessed sill made with two 1/2" x 1/2" square steel bars welded to 1/8" x 11/2" flat bar
- Optional surface mount sill made with formed 12 ga steel