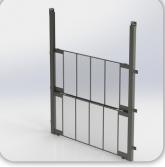

Two speed lift-up gate in closed position

Single speed lift-up gate in closed position

Single speed lift-up gate in open position