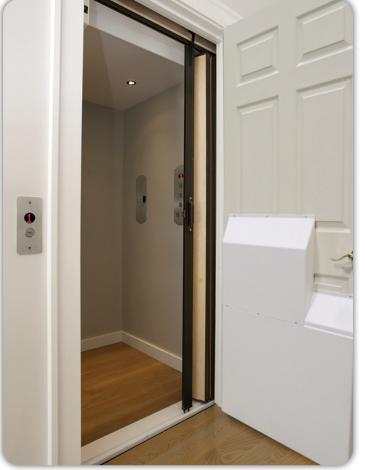

## Enterprise Collapsible Gate

Architectural White with Pearl configuration

Black with Classic configuration

configuration

The Enterprise Collapsible Gate is designed and manufactured to comply with current codes. Choose from a wide variety of attractive finishes and colors to ensure the perfect fit. Configurations available include Classic, Pearl or Diamond and Pearl.