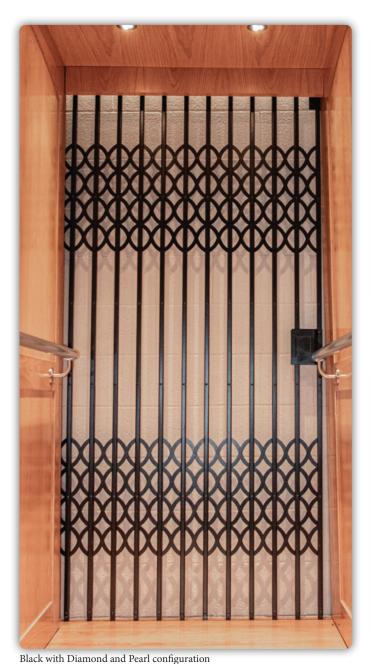

## Enterprise Collapsible Gate

Architectural White with Pearl configuration

Black with Classic configuration

configuration

The Enterprise Collapsible Gate is designed and manufactured to comply with current codes. Choose from a wide variety of attractive finishes and colors to ensure the perfect fit. Configurations available include Classic, Pearl or Diamond and Pearl.