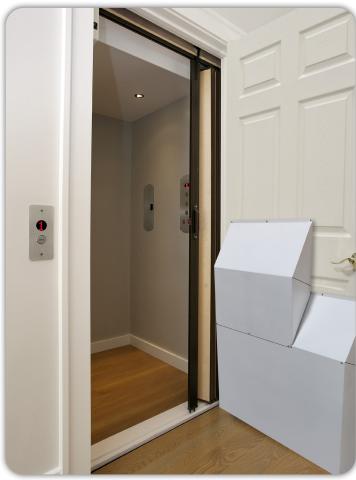

## Enterprise Collapsible Gate

Architectural White with Pearl configuration

Black with Classic configuration

configuration

The Enterprise Collapsible Gate is designed and manufactured to comply with current codes. Choose from a wide variety of attractive finishes and colors to ensure the perfect fit. Configurations available include Classic, Pearl or Diamond and Pearl.