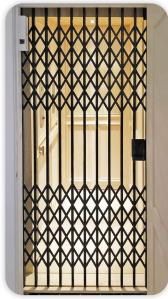

## Enterprise Collapsible Gate

Architectural White with Pearl configuration

Black with Classic configuration

configuration

The Enterprise Collapsible Gate is designed and manufactured to comply with current codes. Choose from a wide variety of attractive finishes and colors to ensure the perfect fit. Configurations available include Classic, Pearl or Diamond and Pearl.