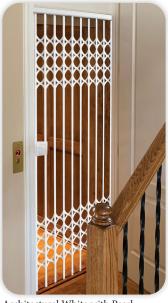

## Enterprise Collapsible Gate

Architectural White with Pearl configuration

Black with Classic configuration

configuration

The Enterprise Collapsible Gate is designed and manufactured to comply with current codes. Choose from a wide variety of attractive finishes and colors to ensure the perfect fit. Configurations available include Classic, Pearl or Diamond and Pearl.