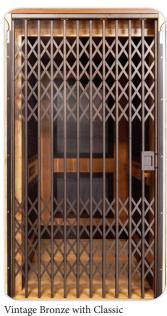

## Enterprise Collapsible Gate

Architectural White with Pearl configuration

Black with Classic configuration

configuration

The Enterprise Collapsible Gate is designed and manufactured to comply with current codes. Choose from a wide variety of attractive finishes and colors to ensure the perfect fit. Configurations available include Classic, Pearl or Diamond and Pearl.