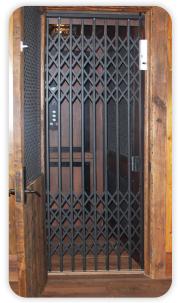

## Enterprise Collapsible Gate

Architectural White with Pearl configuration

Black with Classic configuration

configuration

The Enterprise Collapsible Gate is designed and manufactured to comply with current codes. Choose from a wide variety of attractive finishes and colors to ensure the perfect fit. Configurations available include Classic, Pearl or Diamond and Pearl.