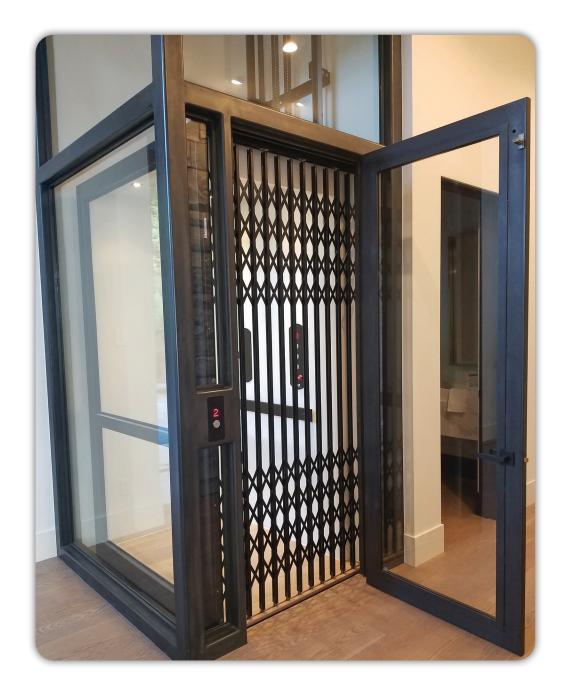

## Enterprise Collapsible Gate

Architectural White with Pearl configuration

Black with Classic configuration

configuration

The Enterprise Collapsible Gate is designed and manufactured to comply with current codes. Choose from a wide variety of attractive finishes and colors to ensure the perfect fit. Configurations available include Classic, Pearl or Diamond and Pearl.

Available Color Options Full selection of RAL colors available

Enterprise Elevator Products Advantages:

- Made in the U.S.A.
- Customized to meet design requirements
- Skillfully engineered for long term-durability
- Strong, sturdy, functional construction
- 1 year limited warranty from date of shipment to original purchaser