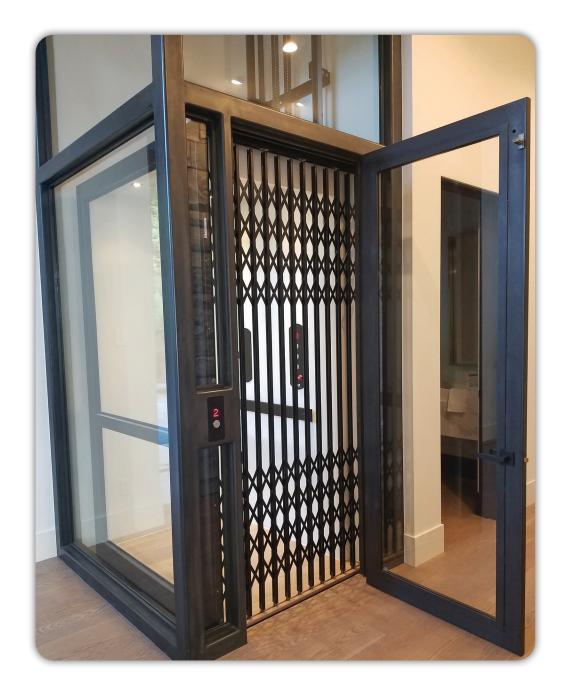

## Enterprise Collapsible Gate

Black with Classic configuration

Vintage Bronze with Classic configuration

The Enterprise Collapsible Gate is designed and manufactured to comply with current codes. Choose from a wide variety of attractive finishes and colors to ensure the perfect fit.