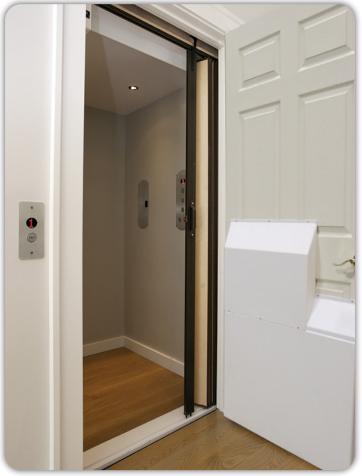

Metal space guard

Plastic space guard

Space guards assist in reducing the space from the hoistway door to the landing sill and the space between the car gate/door and the hoistway door.

**Plastic Space Guard:** Light weight, plastic, ambidextrous and easy to install, this space guard is designed to be installed on 36" or 32" wide residential elevator hoistway doors and fill a 31%" space. It comes standard in White.

**Metal Space Guard:** Metal, ambidextrous and easy to install, this space guard is designed to be installed on 36" or 32" wide residential elevator hoistway doors and fill a 1¾" to 5¼" space. It comes standard in Architectural White.