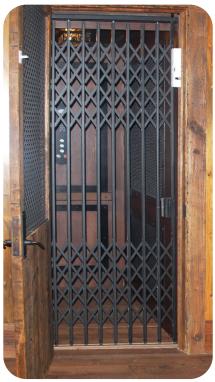

## Enterprise Collapsible Gate

Black with Classic configuration

Vintage Bronze with Classic configuration

The Enterprise Collapsible Gate is designed and manufactured to comply with current codes. Choose from a wide variety of attractive finishes and colors to ensure the perfect fit.