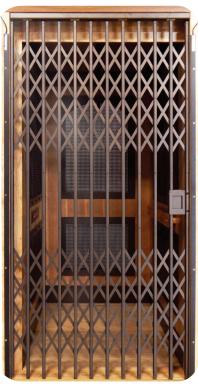

## Enterprise Collapsible Gate

Black with Classic configuration

Vintage Bronze with Classic configuration

The Enterprise Collapsible Gate is designed and manufactured to comply with current codes. Choose from a wide variety of attractive finishes and colors to ensure the perfect fit.