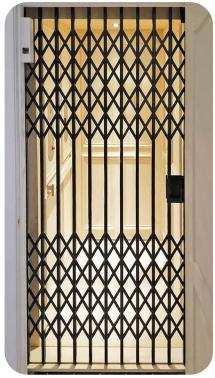

## Enterprise Collapsible Gate

Black with Classic configuration

Vintage Bronze with Classic configuration

The Enterprise Collapsible Gate is designed and manufactured to comply with current codes. Choose from a wide variety of attractive finishes and colors to ensure the perfect fit.