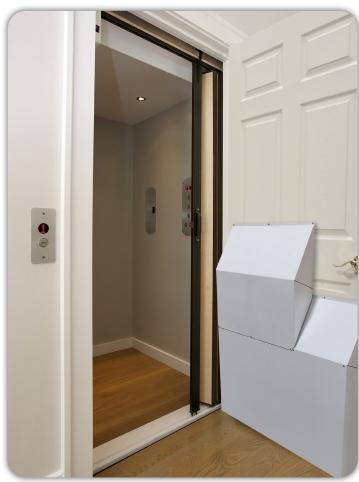

Metal space guard

Plastic space guard

Space guards assist in reducing the space from the hoistway door to the landing sill and the space between the car gate/door and the hoistway door.

**Plastic Space Guard:** Light weight, plastic, ambidextrous and easy to install, this space guard is designed to be installed on 36" or 32" wide residential elevator hoistway doors and fill a 31%" space. It comes standard in White.

**Metal Space Guard:** Metal, ambidextrous and easy to install, this space guard is designed to be installed on 36" or 32" wide residential elevator hoistway doors and fill a 1¾" to 5¼" space. It comes standard in Architectural White.